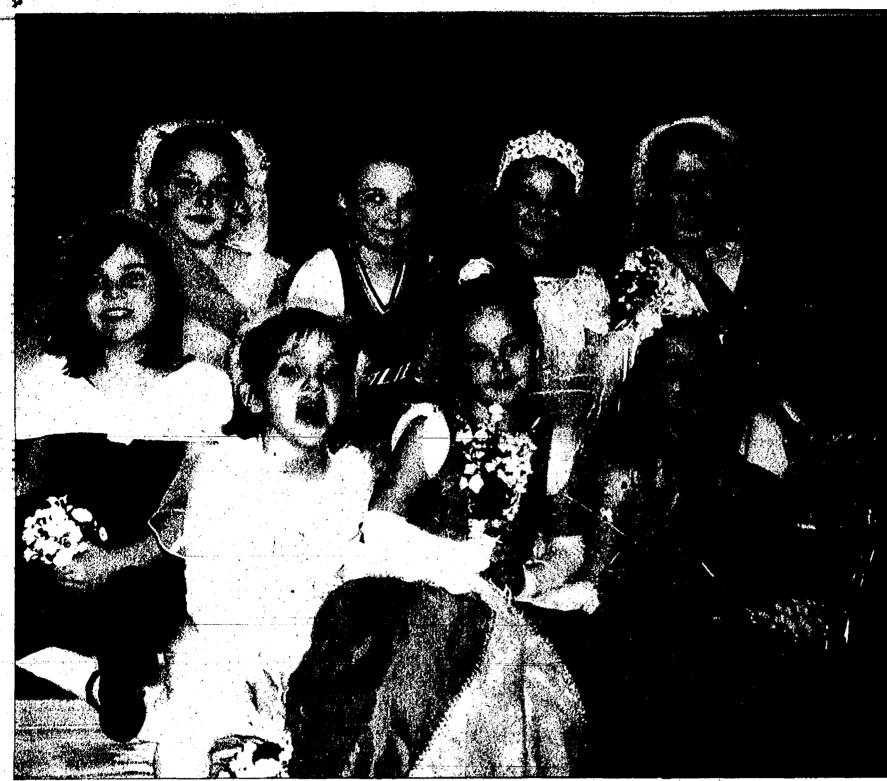

### **Providing Insight**

Dr. Ravi Vadiamudi, a physician with local ties from Louisiana, discussed the status of hurricane relief efforts in New Orleans at the opening event for Chelsea Reads Together, the third annual community read held Feb. 16 at the Chelsea District Library. A New Orleans resident, Vadlamudi shared his observations with nearly 30 attendees. This year, the Chelsea District Library and One World One Family are partnering with the Dexter and Manchester district libraries and encouraging everyone in the three communities to read Barbara Ehrenreich's, "Nickel and Dimed," Pictured are Shawn Personke (left), an unidentified girl, Vadlamudi, Angeli Vadlamudi, Sandra Vadlamudi, Jackie Maveal, Ann Cerveny, Kelly Flint and Pat Kaminsky.