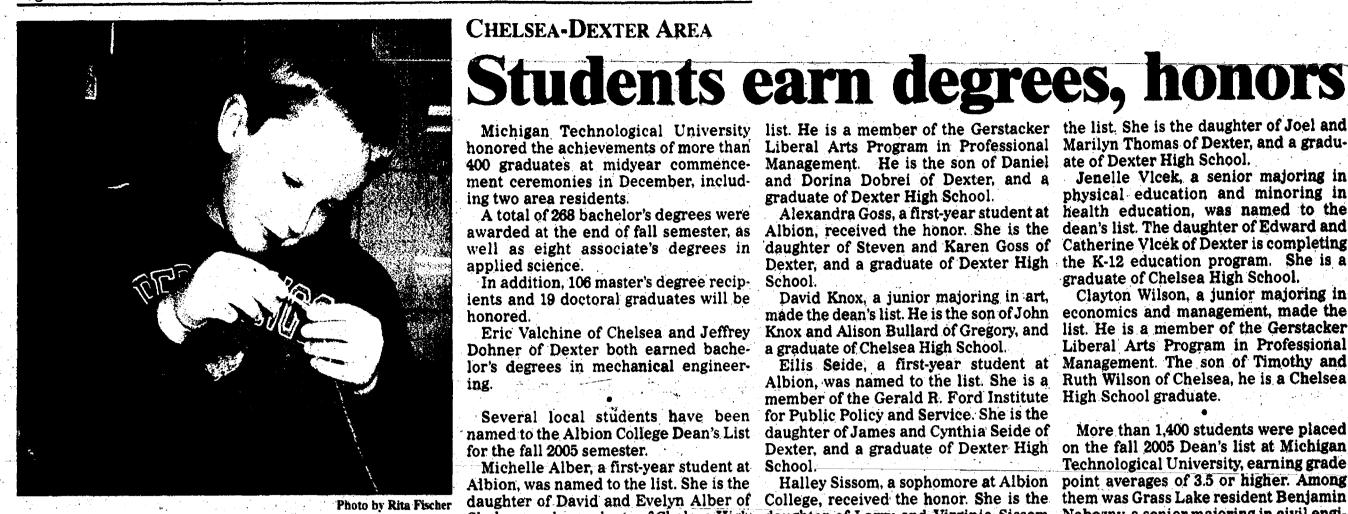

# Local students earn recognition

University has named 3,812 Cindy Gauss of Dexter. students to the fall semesterdean's list, including two local students, for achieving Northern Michigan Univergrade point averages of 3.5 or sity fall 2005 dean's list are better on a 4.0 scale

list, undergraduates must Melissa Myers. Andrew also carry no fewer than 12 Niemann. Suzanne Scheys, letter-graded credit hours Laura Smith and Kerry Yost. per semester.

Local residents on the Newhouse of Chelsea; dean's list are freshman. Thomas Rich of Dexter; and ing, take a great photograph 25. Kirby Kedroske, daughter of Brandon Brown, Katie of that person and submit

Bowling Green State Gauss, daughter of Karl and

Local residents on the Aliyya Clement, Dustin To appear on the dean's Collins, Jessica Gibney, all of Ann Arbor: Melinda

is joining forces with the Great mission is March 31. Lakes Booksellers Association to sponsor a contest for three prizes. The first-place Great Lakes Booksellers as well as a trip to the orgalocal photographers throughout the month of March.

**CHELSEA-DEXTER AREA** 

honored the achievements of more than

400 graduates at midyear commence-

ment ceremonies in December, includ-

A total of 268 bachelor's degrees were

awarded at the end of fall semester, as

well as eight associate's degrees in

In addition, 106 master's degree recip-

Eric Valchine of Chelsea and Jeffrey

Dohner of Dexter both earned bache-

lor's degrees in mechanical engineer-

Several local students have been

named to the Albion College Dean's List

Albion, was named to the list. She is the

Chelsea, and a graduate of Chelsea High

Megan Carroll, a senior majoring in

English and minoring in mathematics,

received the honor. She is the daughter

of Thomas and Susi Carroll of Whitmore

Lake, and a graduate of Dexter High

Danny Dobrei, a junior majoring in

for the fall 2005 semester.

ients and 19 doctoral graduates will be

ing two area residents.

applied science.

honored.

ing.

School.

School.

Get Caught Reading is open to photographers of all third place. ages and abilities.

Entering the contest is simple: Just catch someone read- window Saturday and March

Books, 108 East Middle St., in

Management. He is the son of Daniel ate of Dexter High School. and Dorina Dobrei of Dexter, and a graduate of Dexter High School.

Alexandra Goss, a first-year student at Albion, received the honor. She is the daughter of Steven and Karen Goss of Dexter, and a graduate of Dexter High School.

David Knox, a junior majoring in art, made the dean's list. He is the son of John Knox and Alison Bullard of Gregory, and a graduate of Chelsea High School.

Eilis Seide, a first-year student at Albion, was named to the list. She is a member of the Gerald R. Ford Institute for Public Policy and Service. She is the daughter of James and Cynthia Seide of Dexter, and a graduate of Dexter High Michelle Alber, a first-year student at School.

Halley Sissom, a sophomore at Albion College, received the honor. She is the daughter of Larry and Virginia Sissom of Chelsea and a graduate of Chelsea High School.

Meghan Tandy, a senior majoring in Gregory, and a graduate of Chelsea High pus for the fall 2005 semester. School.

Katherine Thomas, a junior majoring biology, economics and management in mathematics education and minoring named to the fall semester's dean's list and minoring in art and, is on the dean's in secondary physical education, made at Schoolcraft College.

Michigan Technological University list. He is a member of the Gerstacker the list. She is the daughter of Joel and Liberal Arts Program in Professional Marilyn Thomas of Dexter, and a gradu-

> Jenelle Vlcek, a senior majoring in physical education and minoring in health education, was named to the dean's list. The daughter of Edward and Catherine Vicek of Dexter is completing the K-12 education program. She is a graduate of Chelsea High School.

> Clayton Wilson, a junior majoring in economics and management, made the list. He is a member of the Gerstacker Liberal Arts Program in Professional Management. The son of Timothy and Ruth Wilson of Chelsea, he is a Chelsea High School graduate.

> More than 1,400 students were placed on the fall 2005 Dean's list at Michigan Technological University, earning grade point averages of 3.5 or higher. Among them was Grass Lake resident Benjamin Nabozny, a senior majoring in civil engineering.