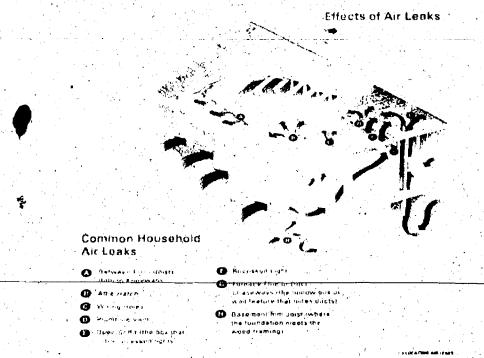

A Diamond service which provides immediate results is weather sealing Weather sealing, also known as weatherization, is the : process of making a home-more airtight and energy efficient. This is achieved by using a variety of materials to seal the gaps throughout he nome where air is entering or escaping.