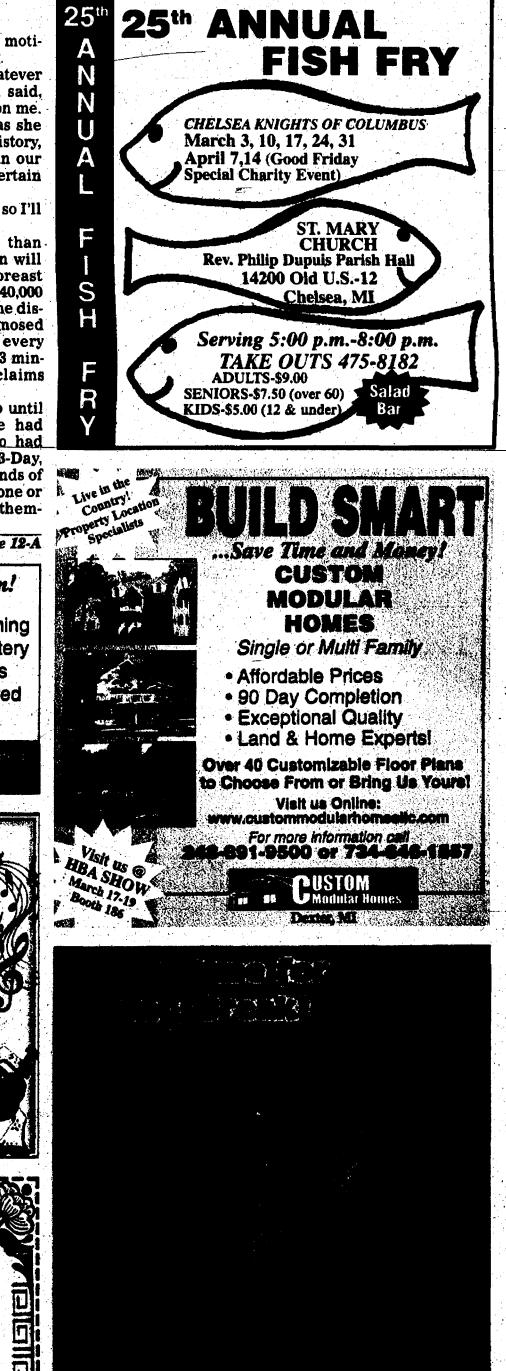

o whatever she wants to do," Erin said, "and that's rubbed off on me. I don't know as much as she but (breast cancer) is in our

### **JACKSON COUNTY**

# **Grames earns** a promotion

Joyce Grames of Jackson, a registered nurse, was recently promoted to director of nursing at Highland Alzheimer's and Memory Care Home in Jackson.

The facility's administrator, Judy Cummings, and owner, Janene Craven, named her to the post.

Grames, a retired Detroit police sergeant of 26 years and a retired Department of Corrections nursing supervisor of 12 years, has local roots. Her father is Harmond Webb, the former owner of the North Lake Apple Orchard in Dexter Township, located on North Territorial Road near the Inverness Golf Course. She spent her summers as a child at North Lake



Joyce Grames





It was a family tradition that got Ronda Bergman of Sharon Township interested in participating in this year's Breast Cancer 3-Day Walk, set for Aug. 11 through 13 in. **Oakland** County.

The family tradition is not an entirely pleasant one --both her mother and her grandmother were survivors of breast cancer and Ronda, 37, says she feels that in her case, "it's not a matter of if," but when."

My doctors have already sions group. started taking preventive measures," she said. "I had my first mammogram much. younger than most women."

Prevention is also part of Cancer 3-Day.

"With the training we are was time." getting healthier, and that also helps," she said. "The exercise can reduce your chances and we'll take anything we can get."

But the software developer with The Solutions Grou