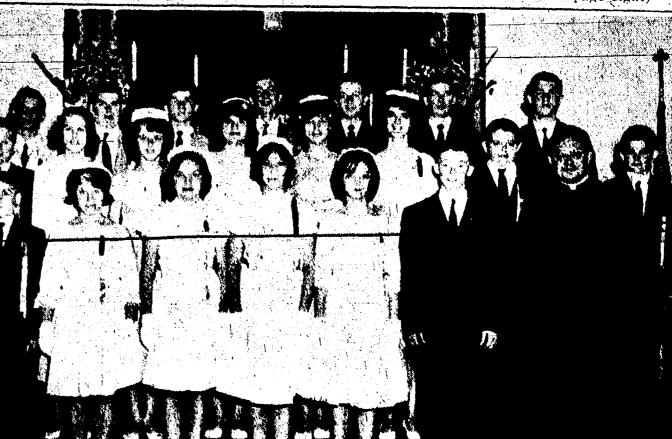

1964 class of eighth grade graduates at St. Mary's honored at a breakfast at the Knights of Columbus neir "toy maker" badges by com- Standing, from left, are Mrs. Ralph Frisch, the onal body men employed to work commencement exercises Sunday. school had their picture taken Monday morning with Hall Monday after they had graduated on Sunday by clowns-a project which took them two troop leader; Karen Schafer, Katheryn Schafer, and with Kenneth Wilkerson. Mayer is to receive the degree b finish. The toy clowns will be turned over . Marie Clouse, Jane Mann, Alfretta Harrison and lyce Amin. The toy clowns will be turned over . Marie Clouse, Jane Mann, Alfretta Harrison and Spaulding, commenting on Bc- of bachelor of science in educa-St. Mary's Graduates 21 from 8th Grade quisition of the body shop busi-ness, said the elder Wilkerson was cal education and commerce. the Auxiliary for eventual distribution to Mrs. Robert Jacobs, co-leader. Not present for Cile for Epileptic children at North Lake; the photo were troop, members Janet Green and noss, said the elder Wilkerson was an expert in the field and his sons, Kenneth and William C., were trained in his shop. With Kenneth Wilkerson continuing as manager, the nation's leading women edu-weit address. Her topic was 'The fer the same service as supplied by the former owner the past 19 Achievement in the United States North and States (States) New of Columbus Hall. ن <u>نمبر الم</u> Actes Special Education Center; and St. Denise Alber, who also earned their toy-maker the special Education Center; and St. Denise Alber, who also and Suzan Frisch of by this west to be badge, and Angela-Cavadas and Suzan Frisch of the west to be badge, and Angela Cavadas and Suzan Frisch of By this week in the show window at Budget-Troop 58 who earned their toy-maker badge. Tuesthe in the photo, front row, from left, are day, June 2, was the final meeting of the current Tring, Lynn Jacobs, Susan Rogers, Jacquie year for Troop 82. Girl Scouts are a Community Adams Tanner; second row, Betty Morning-Chest sponsored organization in Chelsea. Ake Schenk, Amy Dettling, Laurel Lancaster, Those who graduated are Sharon solf, David Nyles, David Orlowski, surgery yesterday. Today." 4.4.