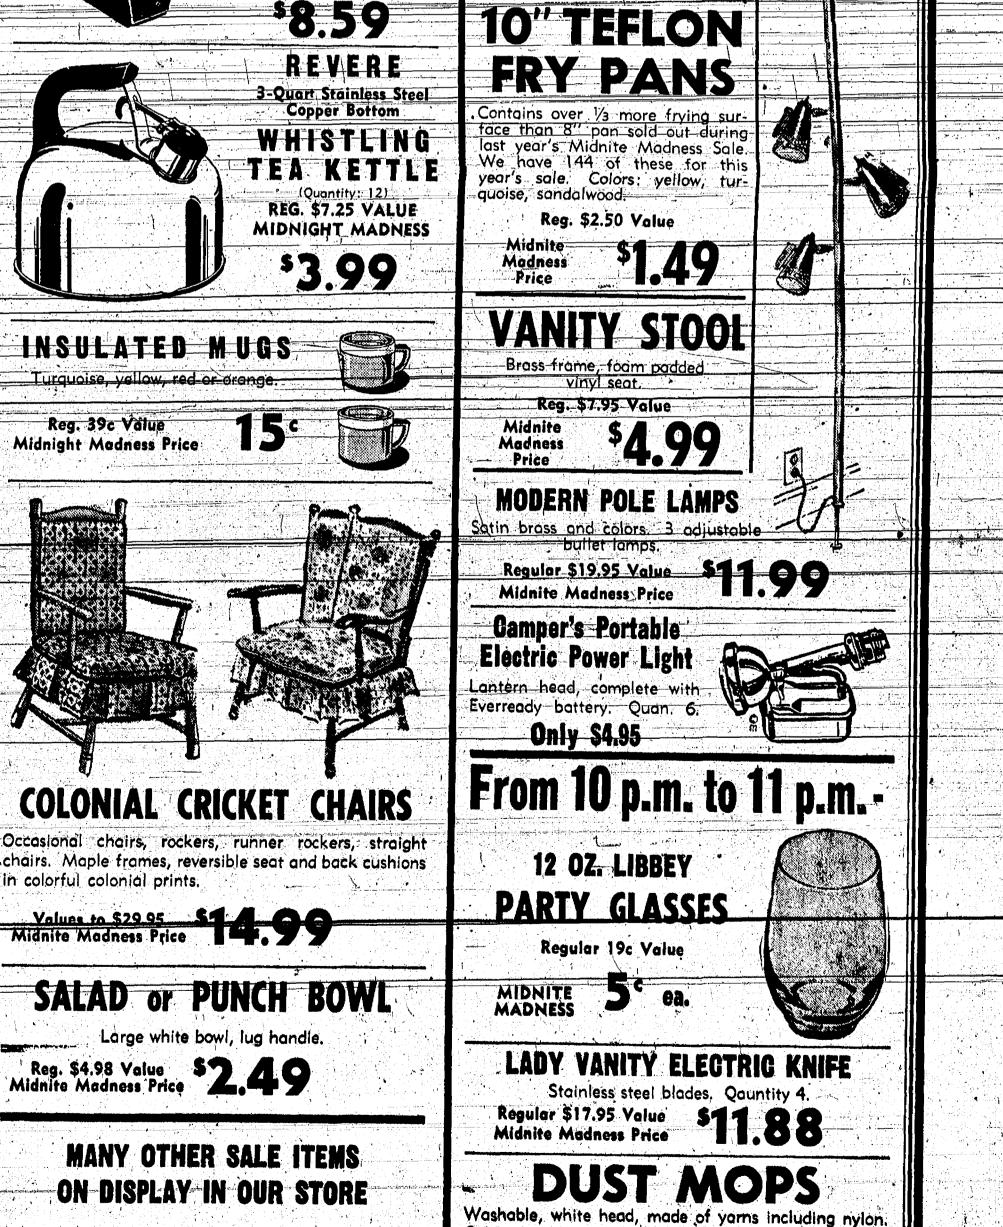

# BARGTAINS A LA LOURS CHECK THE ADS, AND CHECKILLCHECHESFASTORES

|                          |                                                             | HOURS         | REG.<br>PRICE | PRICE     |
|--------------------------|-------------------------------------------------------------|---------------|---------------|-----------|
| GAMBLES                  | Butchers Green Stripe Self-Polishing Wax, 1-qt. size        | 8-9           | -\$1.59-      | 88c       |
| BUDGET-WISE STORE        | Giant 16-inch Beach Ball                                    |               | \$1.00        | 15¢       |
| CHELSEA DRUG             | Free Gift to each of first 100 customers at 8, 9 and 10 p.m |               | 29c up        | Free      |
| CHELSEA HARDWARE         | Westclox Drowse Alarm Clock                                 |               | \$6.98        | \$3.88    |
| DANCER'S DEPT. STORE     | Poll Parrot Children's Shoes, sizes 9 to 3                  | 8-11          |               | 1/2-Price |
| FOSTER'S MEN'S WEAR      | があらられるからから、「「「「」」」」」「「」」」」」」」」」」」」」」」」」」」」」」」」              | 8-11          | \$3.95        | \$2.79    |
| FRIGID PRODUCTS          | All.45 RPM Records                                          | 8-11          | \$1.00        | 756       |
| GROVE 5c to \$1.00 Store | Large Plastic Clothes Basket, (1 to a family)               |               |               | 490       |
| W, F. KANTLEHNER, Jewele | r All Costume Jewelry Necklaces                             | 8-1-1         | \$1.00        | 750       |
| KUSTERER'S FOOD MARKET   | 1-lb. Cello Bag Pecan Meats                                 | <b>8.11</b>   |               | 790       |
| LLOYD'S DAIRY BAR        | 1 Gallon McDonald French Vanilla Ice Cream                  | 0.11          |               | \$1.49    |
| MEABON'S APPLIANCES      | Broilmaster, bakes and broils                               | <b>8.11</b>   |               | \$12.88   |
| MERKEL BROS.             | 144 10" Teflon Skillet. Bigger than 8" we offered last year | 0.10          | \$2.50        | \$1,49    |
| PATTY ANN SHOPPE         | Cotton Hooded Jacket                                        | 9.11          | \$5.98        | \$3.88    |
| SCHNEIDER'S GROCERY      | 3 lbs. All-Beef Hamburger                                   | 9.10          |               | \$1.00    |
| STRIETER'S MEN'S WEAR    | Hickok Tie Bar and Cuff Link Set                            |               | \$5:00        | \$1.98_   |
| VOGEL'S STORE            | Reversible Rag Rug, 24" x 45"                               | 8-11 (ANTER 1 |               | \$1.29    |
| WESTERN ALITO STORE      | · 27/ Cut Down Mour Du                                      |               |               |           |