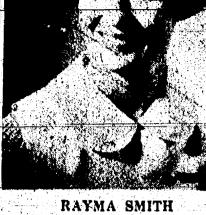

Lelah Huber and Rayma Smith are in Atlantic City from today through Monday attending the National Student Nurses' Association convention as delegates of the Michigan Student Nurses Association from Foote Memorial Hospital, Jackson.

The two Chelsen girls were nominated by the Student Council with the approval of the faculty the hospital's School of Nurs

in and subsequently elected as two of the four delegates who were named. Qualifications considered in making selection of delegates included interest in the MSNA and scholarship.

Approximately 1,000 student rses are attending the convention representing nursing schools throughout the United States. Miss Smith, who will be a junior in the fall: is vice-president of her

class and secretary of the Caduceus club, a nurses' social club a Foote Hospital. She has been named president of the student body for the 1964-65 academic year. She is the daughter of Mr and Mrs. Richard Smith anl graduate of Chelsea High school Miss Huber, whose parents are Mr. and Mrs. Robert Huber, is also a Chelsea High school graduate. She will be a senior at the School of Nursing in the fall.