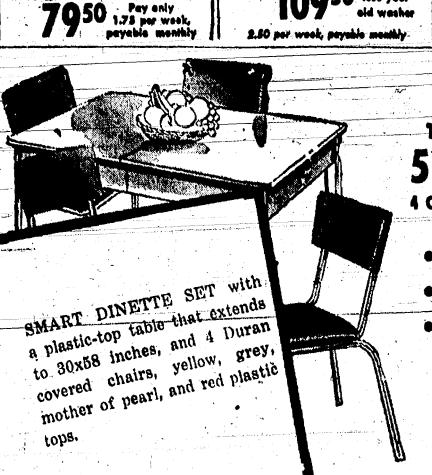

-7-9

Tues., Wed. and Thurs., March 14-15-16 Abbott and Costello Meet the Killer, Karloff"

Mystery Comedy starring Bud Abbott, Lou Costello, Boris Karloff, Lenore Aubert.

Shows 7:15 and 9:10 Cartoon-"Knock Knock" Musical-"Rhythm Mambo"

- COMING -

"RIM OF THE CANYON"



See these plans and check our large stocks for the materials for your job.



# **-UMBER**

- High-Grade Fir Framing Lumber
- Kiln-Dried White Pine and Fir Boards
- Gateboards, White Pine



DESIGN NO. 4143

# ROOFING

- ✓ The Johns-Manville Line
- / Aluminum, all types

# MASON'S DEPT.

- / Cement\_Blocks
- / Drain and Sewer Tile
- Cement, Mortar, Lime
- √ Brick

# WINDOWS - DOORS

- √ Andersen Casement



- \* Trim, Molding, Celotex, Masonite
- Quality Overhead Garage Doors

DIAL 6911

CHELSEA LUMBER, GRAIN & COAL CO



TRIM PLASTIC TOP 5-Pc. Dinettes 4 Comfortably Uphoistered Chairs

- Chrome Finished Legs
- Extension Type Table
- Wonderful Duran Covering