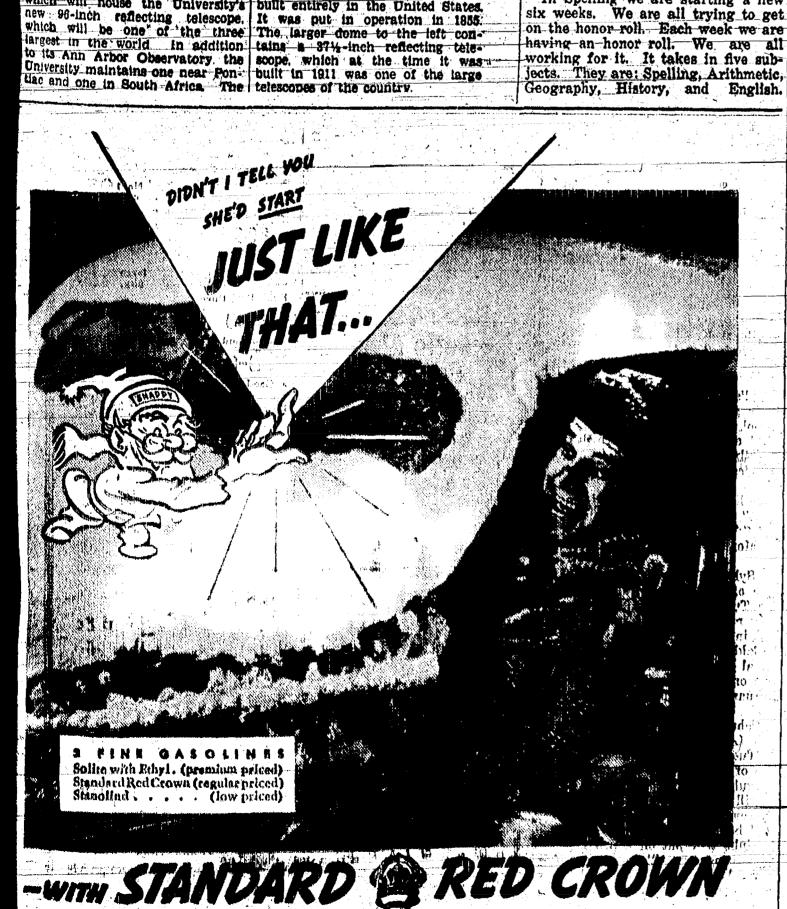

Alber and Fletcher shared the scor- two were the most interesting al-

READ ABOUT AT THE UNIVERSITY OF MICHIGAN

OBSERVATORIES

Michigan has been among the Pontisc Institution, which was the ading institutions in America in gift, of Messrs. Pobert R. McMath,

the field of astronomy since the Henry & Hulbert and Francis Comiddle of the last century. The McMath, is proneering in the study above picture shows the original of prominences of the sun by massis. University of Michigan Observatory of motion pictures.

onstructed in 1855.

It is expected that this building dome to the right houses the Uniwill be replaced at some future date
by a more modern observatory refractor, the first telescope to be

which will house the University's built entirely in the United States.