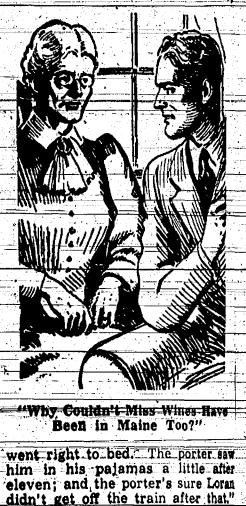

.

"Nonsensel I can keep my mouth shut when I choose." "Well, it was Mr. Loran."

"Gus Loran?" She considered nodded. "He's an old goat," she agreed. "He never would have man bara from her desire to see her faried that Endle woman otherwise, ther. "You and I have to make it

Go on. What about him?" Dan Fisher said: "The thing looked possible at first. I found that Mr. Loran was away in August, at the same time Miss Wines was away. But that blew up. Two ways. It turned out that Loran was in Maine. I've talked with his guide, He has a camp on a lake up there, Flies up, flies his own plane He

was there." He added; "And just to make sure, I checked on him for the night she was killed. We know what time she went to Mr. Sentry's of fice. Mr. Loran boarded a New York train about the same time,



She demanded, "Why couldn's

were long, but they were curiously

benevolence in which she had taken a virogous part, now-though with polite expressions of regretnevertheless closed its doors against her. The resignations which she felt it her proud duty to offer were accepted. She hid as she could her

She missed Mary dreadfully; clung passionately to Barbara and Phil. Linda came often to the house, and Mrs. Sentry thought: Perhaps Linda-will marry Phil, even\_after

I can!' The Warings are so fine. But Linda Grandmother Sentry sought in her is nice. He might do worse. And own ways to serve; she welcomed Barbara, and welcomed Professor she thought: Barbara will marry, Brace, or Dan Fisher, when one or too. She's a child. After this is the other came with Barbara to be over, she will forg