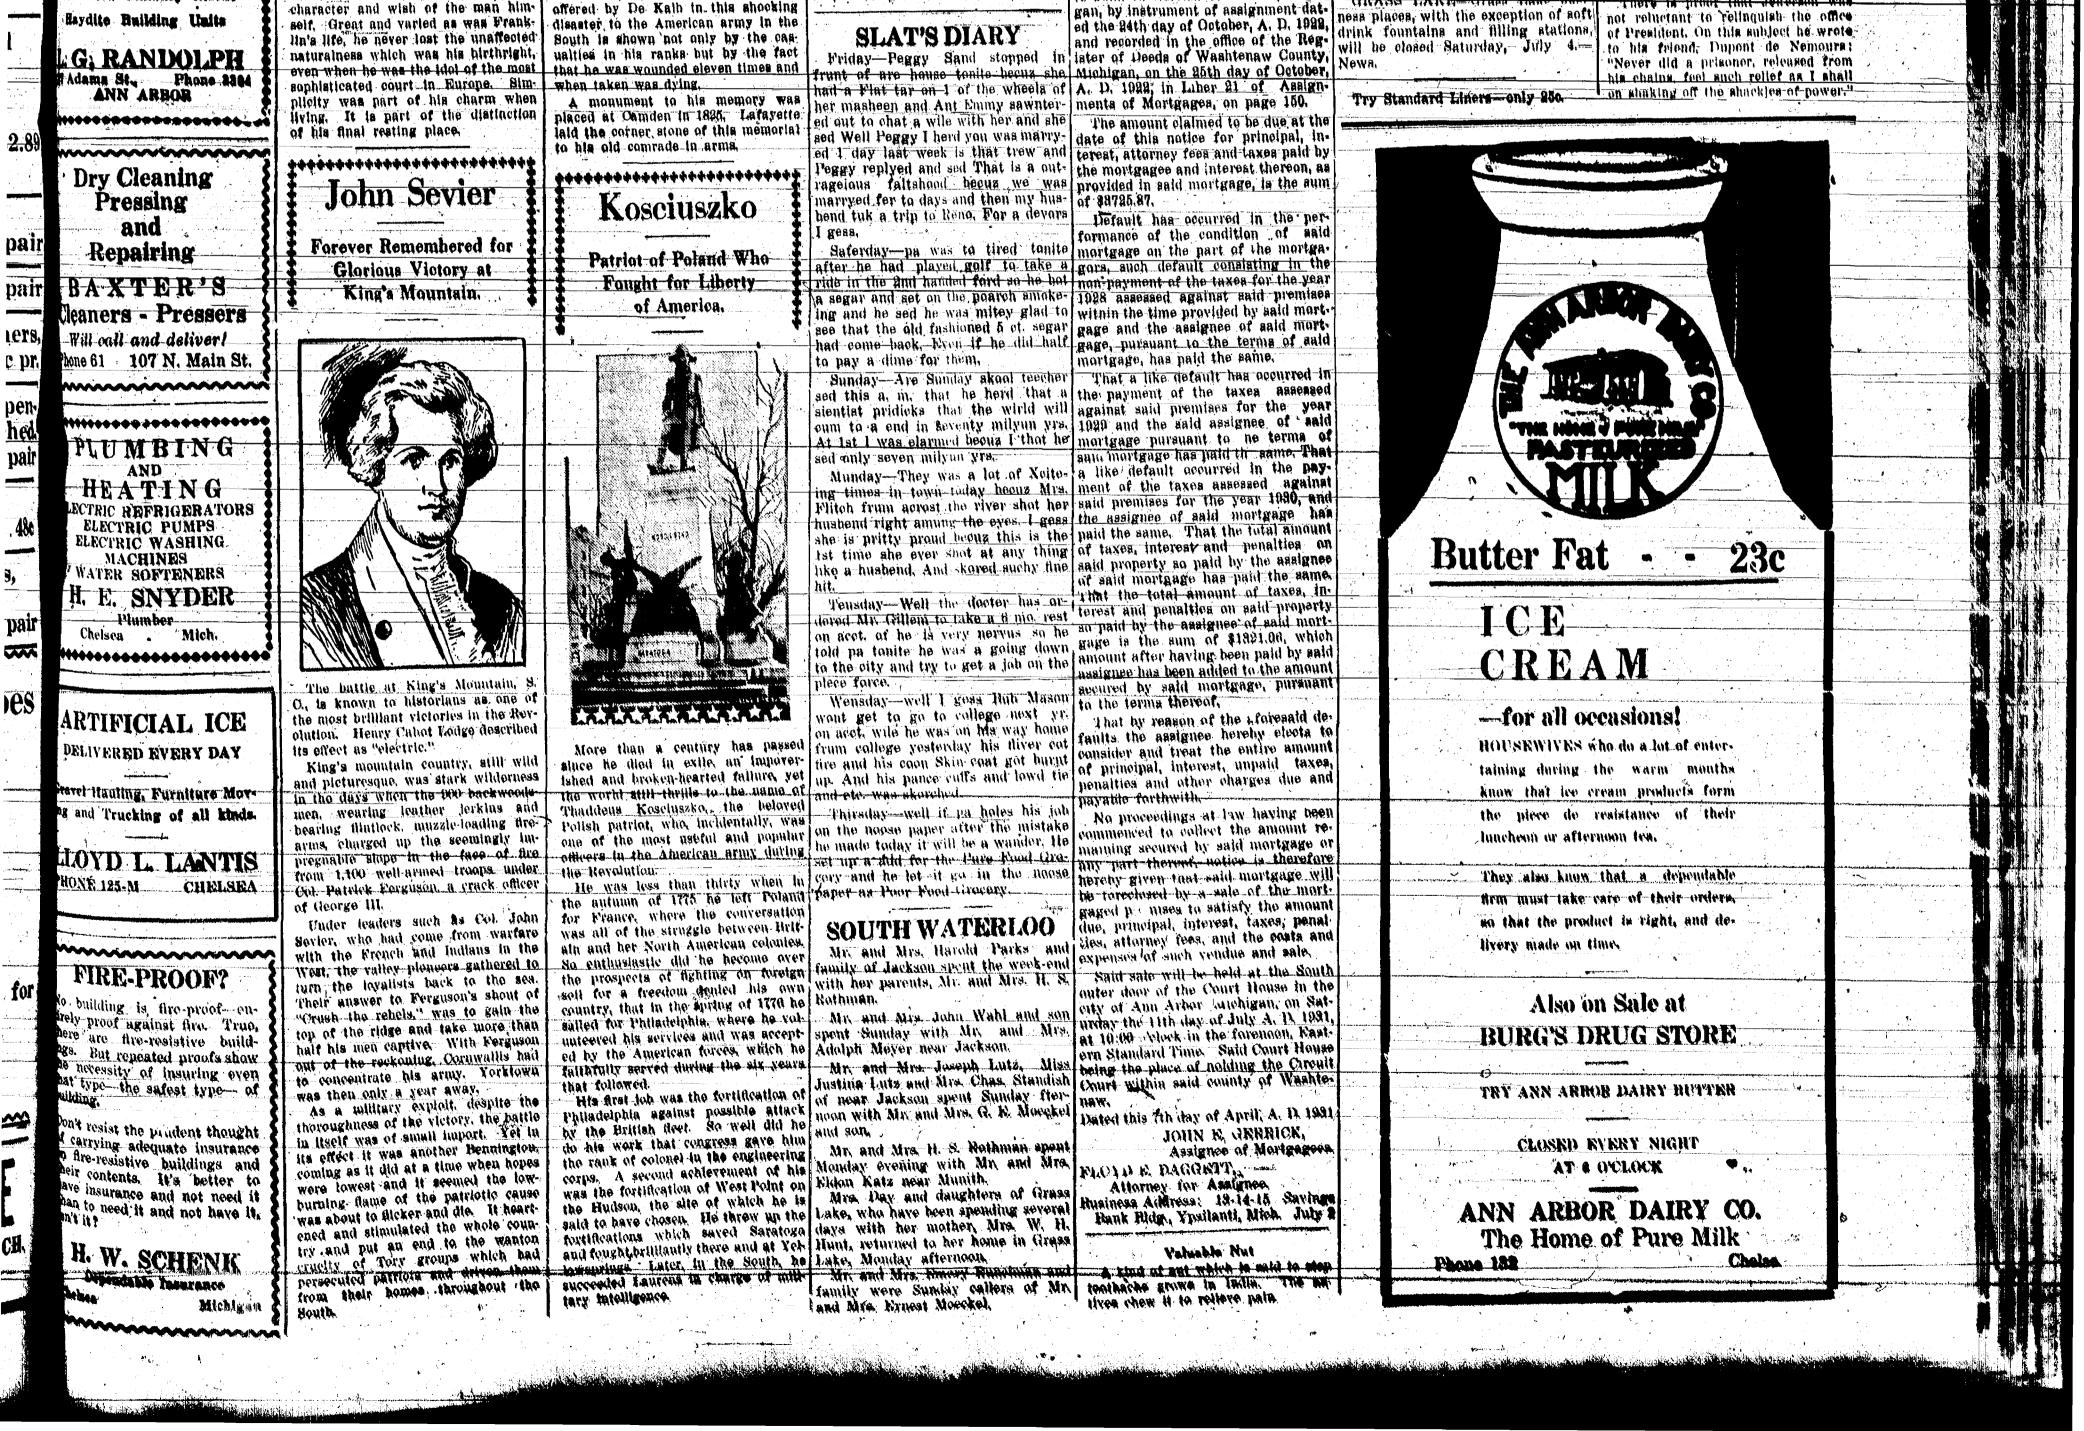

| much to commend this simplicity, all<br>the more so when it expresses the<br>character and wish of the man him        | land regiments lost half their number.<br>The desperatoness of the realistance<br>offered by De Kalb in this shooking | May 28 July 9 Sheriff                                                                                                    | and Frances C. Woodbury, his wife,<br>to John E. Gerrick of Denton, Michi-<br>can by instrument of assignment data | Eaton Rapida July 24 to August 2.<br>CHASS LAKE Grans Lake busi-                                                          | Glad to Leave High Office                                                                                                |                                          |



THE CHELSEA STANDARD, CHELSEA, MICHIGAN

### THURSDAY, JULY 2, 1981