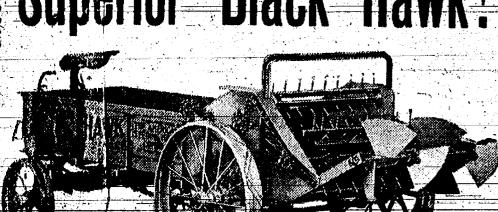

# helsen Standard

CHELSEA, MICHIGAN, THURSDAY, JANUARY 5, 1928



will relieve that cough or cold. Nyal Honey and Horehound compound ontains ingredients that are well and favorably known for the treatment of coughs, colds, bronchitis, hoarseness, loss of voice and certain minor throat affections. It is sold on a money back guarantee to satisfy.



Try the Drug Store First Phone 53 etc.



FUNERAL OF MRS. ELIZABETH MRS. EMILY GLAZIER DIED Mrs. Elizabeth Ford, member of the

Old People's Home, passed away at the Home Monday afternoon, January Had Been Resident of Home Named 2, aged 78 years. Funeral services were conducted at the Home Wednesday afternoon by Dr. W. J. Balmer

and Rev. F. I. Walker, and burial services were held in Adrian, where Dr. Emily Glazier, 86, in whose honor the C. L. Norton, nephew of Mrs. Ford, Emily Glazier Memorial Home, the conducted the services. Dr. Norton Methodist old people's institution at

22, 1923. J. Balmer of the Home, assisted by Mrs. Ford, whose maiden name was Rev. F. I. Walker, officiated. Inter-Elizabeth Alsbaugh, was born in Mid- ment was in Oak Grove cemetery. dlebury, Ohio, January 24, 1849. She Mrs. Glazier died Friday noon at