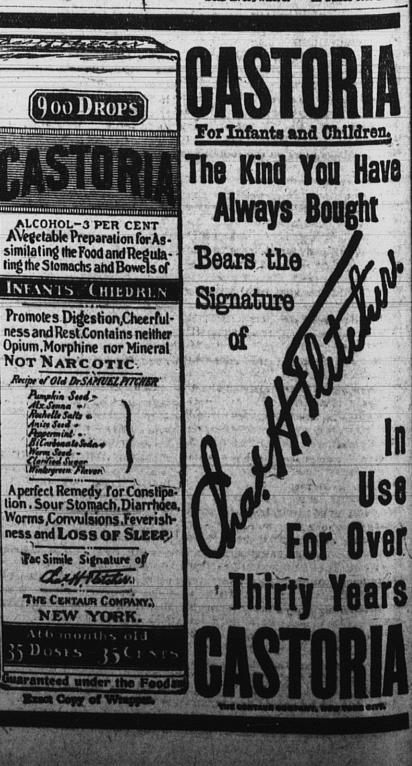

18,

ES

There is nothing certain in the treatment of rheumatism-there is nothing guaranteed to cure. Nyal's Rheumatic Remedy comes the nearest to any remedy of receiving a guarantee-it is more prompt and certain in its action than anything else we have ever sold.

It assists the kidneys in cleansing the blood of impurities-stimulates the kidneys, bladder and liver to renewed activity, and rids the system of uric acid, the chief cause of rheumatism. Relief in the shortest time possible-a decided difference after the first bottle. This is not an experiment-Nyal's Rheumatic Remedy has been proving its merit for years. One dollar for a large sized bottle.