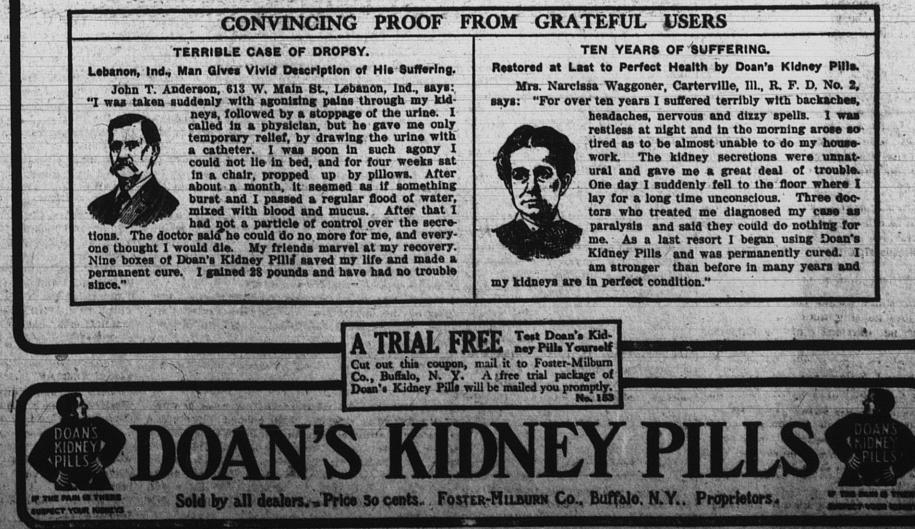

ry, March and April are the backache months, because they are months of colds, chills, grip and pneumonia, with their congesting, weakening influence on the kidneys. Colds, chills, or grip strain the kidneys and start backache, urinary disorders and uric acid troubles. You feel lame, weak and tired and have headache, dizzy feelings, achy muscles and joints; too frequent, painful urinary passages, sediment, etc. Chills hurt the kidneys. Likewise well kidneys often prevent taking cold, by helping to pass off the waste matters of cold congestion. Doan's Kidney Pills are very useful in the raw winter and spring months. They stop backache and urinary disorders, keep the kidneys well and prevent colds from settling on the kidneys. Strong testimony proves it. What better evidence could you ask?