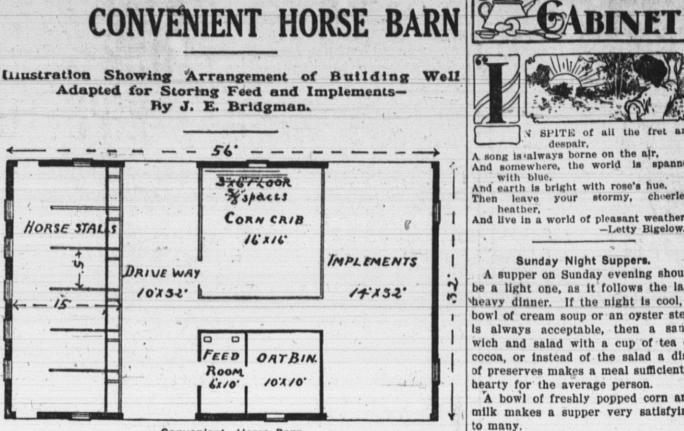

to assist in helping her prepare those first Thanksgiving richness to many xquisite pieces of day birds, and how glad she must have been wh n her blanketed and befeathered guests departed, the red men were, great trial to our foremothers.

shades one finds in New Orleans Thanksgiving day has long been After this a loving cup is passed and

> God bless you and God bless me, God bless us every one.

A simple repast is served, with no supper a child repeats Elder Brew-Bradford, in 1633, called on the ster's glorious admonition to the Pil-

"Blessed will it be for us, blessed

celebrate.



Rococo ribbon is once more in high favor for Christmas fancy work. Gold embroideries give the needed

handwork. All of the pretty Louis boxes covered with festooned tapestry are touched with gold galloon



Convenient Horse Barn.

Many farmers find it convenient, or | spouts or chutes. The corn crib has necessary, to house the horses in a pears instead of a solid foundation separate building. The usual small and the floor is laid over 2x10-inch ing in the preparation. There are horse barn is rather small and pro- joists with 2x6-inch timbers, a space vides no space for storing hay and of about three-eighths-inch being left dishes that one may prepare in the other rough feeds. The arrangement between the same for the air to circushown in the floor plan herewith illus- late up through the corn. This permits toast are one of these. Fried oysters, trated, seems well adapted to the pur- solid side walls and keeps out the or if one cares to risk the lobster a pose and not only provides storage ra